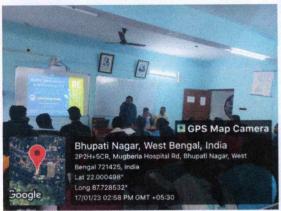

Date: 17<sup>th</sup>JANUARY, 2023

17 -61, 2023

Principal

Mugberia Gangadhar Mahavidyalaya

#### NOTICE

It is hear by informed that Department of Zoology in Mugberia Gangadhar Mahavidyalaya is going to organize a certificate course on WASTE MANAGEMENT & SUSTAINABILITY, scheduled to be held on 17th January.