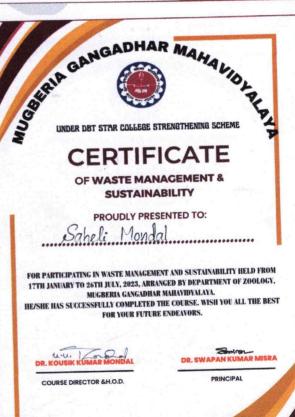

| NAME OF THE STUDENTS | GRADE |
|----------------------|-------|
| SAHELI MONDAL        | AA    |
| UMA JANA             | A     |
| SANGITA LAL          | AA    |
| PARAMITA SAMANTA     | AA    |
| DOLAN MAITY          | A     |
| SUMITA DALAPATI      | AA    |
| SUSMITA BERA         | A     |
| PRITAMA KHATUA       | AA    |
| PURNIMA JANA         | A     |
| SATHI NANADA         | AA    |
| SIMMI GHORAI         | AA    |
| PRITI GIRI           | AA    |
| SOMRITA PORIA        | AA    |
| ARPITA MAITY         | A     |
| SWITA BHUNIA         | AA    |
| DEBOSMITA NANDA      | AA    |
| RITAM MAITY          | AA    |
| SHIPRA JANA          | AA    |
| MOUSUMI BHAKTA       | AA    |
| RITUPARNA BERA       | AA    |
| SOUMYAJIT PAL        | A     |
| SOUMYADIP MONDAL     | AA    |
| ARINDAM DAS          | AA    |
| ARUP KUMAR MONDAL    | AA    |
| KESHAB CHANDRA NAYAK | AA    |
| DIBYENDU GIRI        | A     |
| PALLABI BARMAN       | AA    |
| SUSMITA KHATUA       | AA    |
| ANINDITA GOLE        | AA    |