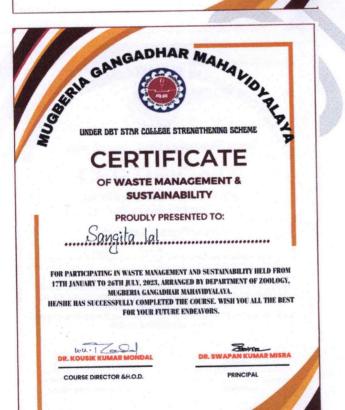

| NAME OF THE STUDENTS | GRADE |
|----------------------|-------|
| SAHELI MONDAL        | AA    |
| UMA JANA             | A     |
| SANGITA LAL          | AA    |
| PARAMITA SAMANTA     | AA    |
| DOLAN MAITY          | A     |
| SUMITA DALAPATI      | AA    |
| SUSMITA BERA         | A     |
| PRITAMA KHATUA       | AA    |
| PURNIMA JANA         | A     |
| SATHI NANADA         | AA    |
| SIMMI GHORAI         | AA    |
| PRITI GIRI           | AA    |
| SOMRITA PORIA        | AA    |
| ARPITA MAITY         | A     |
| SWITA BHUNIA         | AA    |
| DEBOSMITA NANDA      | AA    |
| RITAM MAITY          | AA    |
| SHIPRA JANA          | AA    |
| MOUSUMI BHAKTA       | AA    |
| RITUPARNA BERA       | AA    |
| SOUMYAJIT PAL        | A     |
| SOUMYADIP MONDAL     | AA    |
| ARINDAM DAS          | AA    |
| ARUP KUMAR MONDAL    | AA    |
| KESHAB CHANDRA NAYAK | AA    |
| DIBYENDU GIRI        | A     |
| PALLABI BARMAN       | AA    |
| SUSMITA KHATUA       | AA    |
| ANINDITA GOLE        | AA    |