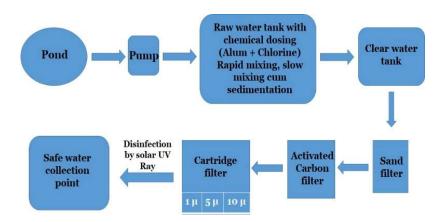

g water. All the physical, chemical and bacteriological parameters of the treated water have been tested from a reputed water quality testing laboratory and the obtained results conform to the drinking water quality guidelines of Bureau of Indian Standards.

Along with this, a water testing laboratory has also been set up as an inevitable part of this project to monitor the treated water regularly. For this purpose, it has been planned to select some students of B.Sc. (both Hons & Pass) in Chemistry having interest in water quality and train them on the methods of sampling and testing of drinking water. This endeavour will be an opportunity for the students to gather sufficient knowledge and experiences in water quality analysis which may be a yardstick for their employability in future.



Picture 1: Flow Diagram



Picture 2: Project site and water testing lab



Figure 3: Inauguration of the project

#### **Twitter link:**

https://twitter.com/Swapank26545954/status/1656703320222842880/photo/1https://twitter.com/Swapank26545954/status/1656703941965496326/photo/2https://twitter.com/Swapank26545954/status/1656703941965496326/photo/2https://twitter.com/Swapank26545954/status/1656703941965496326/photo/2https://twitter.com/Swapank26545954/status/1656703941965496326/photo/2https://twitter.com/Swapank26545954/status/1656703941965496326/photo/2https://twitter.com/Swapank26545954/status/1656703941965496326/photo/2https://twitter.com/Swapank26545954/status/1656703941965496326/photo/2https://twitter.com/Swapank26545954/status/1656703941965496326/photo/2https://twitter.com/Swapank26